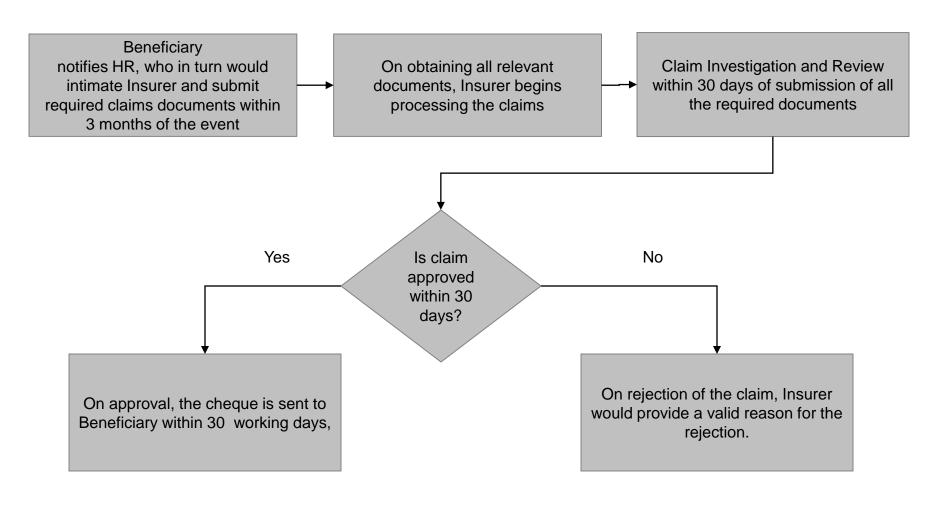

-|-------------------------------------------------------------------------------------------------------------------------------------------------------------------------------------------------------------------------------------------------------------|
| DEATH         | In the event of death of a member from any cause (natural/ accidental), provided that this shall occur while the insurance of such member is in force, an amount determined in accordance with the Policy Schedule shall be paid (100% of the Sum Insured). |



#### 3.2 Exclusions

The Insured Member is provided with Comprehensive Protection coverage for life against any kind of Natural or Accidental Death. The coverage is provided 24 hours, 7 days a week anywhere in the world.



#### 3.3 Claims Procedure for Death Claims





#### 3.5 Document Checklist

- Claim form (completely filled)
- Death Certificate (original or attested)
- Attendance record & Salary Slips (last 2 months)
- Identification of deceased (photo ID with DOB)
- Member enrollment form
- Beneficiary identification with relationship proof
- Post Mortem report (if performed)
- FIR (in accident cases)







#### Prudent Insurance Brokers Pvt Ltd - Contact Details

### Address: 101,Tower B,Peninsula Buisness Park,Lower Parel,Mumbai-400 013

<u>Telephone:</u> + 91 22 3306 6000 <u>Fax:</u> + 91 22 3306 6088

| Mumbai                          |                                  |  |
|---------------------------------|----------------------------------|--|
| Primary Contact                 | Secondary Contact                |  |
| Mr. Kunal Bahuva